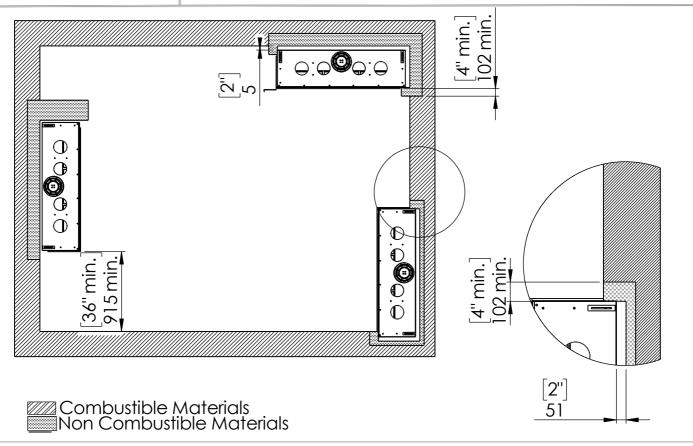

# Left Corner Wood Frame

# Fireplace Dimensions



| Model   | 45      | 50       | 60       | 70       | 80      | 100     |
|---------|---------|----------|----------|----------|---------|---------|
| A-Inch  | 44 2/16 | 50 13/16 | 60 10/16 | 70 8/16  | 83 1/16 | 100     |
| B-Inch  | 41 4/16 | 47 15/16 | 57 11/16 | 67 10/16 | 80      | 97 3/16 |
| F- Inch | 18 1/16 | 18 1/16  | 18 1/16  | 18 1/16  | 18 1/16 | 18 1/16 |
| D- Inch | 17 9/16 | 17 9/16  | 17 9/16  | 17 9/16  | 17 9/16 | 17 9/16 |
| E-Inch  | 4x6     | 5x8      | 5x8      | 5x8      | 5x8     | 5x8     |



# **Appliance Location**



#### Chimney Installation

#### **Horizontal Termination**

For 5 x 8 vent size create 10" x 12" vent termination opening



#### **Vertical Termination**

For 5 x 8 vent size create 10" x 10" vent termination opening





# Flat Vs. L Shape Installation For FLARE Front Fireplace

#### Flat Installation Example



#### L Shape Installation Example



### Heat Release and Air Intakes

## The following sizes MUST be maintained for the upper heat release:

For fireplaces sized **80" & 100"**— open vent area must be at least **200 square inches.** 

For fireplaces sized **60" & 70"** – open vent area must be at least **140 square inches**.

For fireplace sized **50**" and below – open vent area must be at least **100 square inches.** 

#### The following sizes MUST be maintained for the lowe