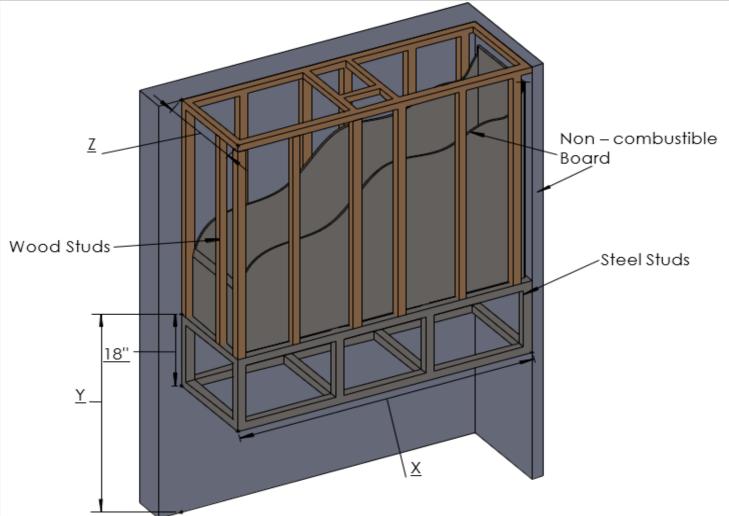

# FLARE Wood Framing Dimensions

NOTE: Dimension 'Y' uses legs at default lowest height 4" below the unit with glass beginning 10" above the floor. Increase leg height and Y dimension for higher viewing window.

|     |      | Х        | Y       | Z                 |                               |  |
|-----|------|----------|---------|-------------------|-------------------------------|--|
|     |      |          |         | Flat Installation | Recess Installation ( 4" Max) |  |
| 45  | Inch | 47 2/16  | 50 8/16 | 20 9/16           | 24 9/16                       |  |
|     | mm   | 1183     | 1283    | 522               | 624                           |  |
| 50  | Inch | 53 13/16 | 50 8/16 | 20 9/16           | 24 9/16                       |  |
|     | mm   | 1367     | 1283    | 522               | 624                           |  |
| 60  | Inch | 63 10/16 | 50 8/16 | 20 9/16           | 24 9/16                       |  |
|     | mm   | 1616     | 1283    | 522               | 624                           |  |
| 70  | Inch | 73 8/16  | 50 8/16 | 20 9/16           | 24 9/16                       |  |
|     | mm   | 1867     | 1283    | 522               | 624                           |  |
| 80  | Inch | 86 1/16  | 50 8/16 | 20 9/16           | 24 9/16                       |  |
|     | mm   | 2186     | 1283    | 522               | 624                           |  |
| 100 | Inch | 103      | 50 8/16 | 20 9/16           | 24 9/16                       |  |
|     | mm   | 2616     | 1283    | 522               | 624                           |  |