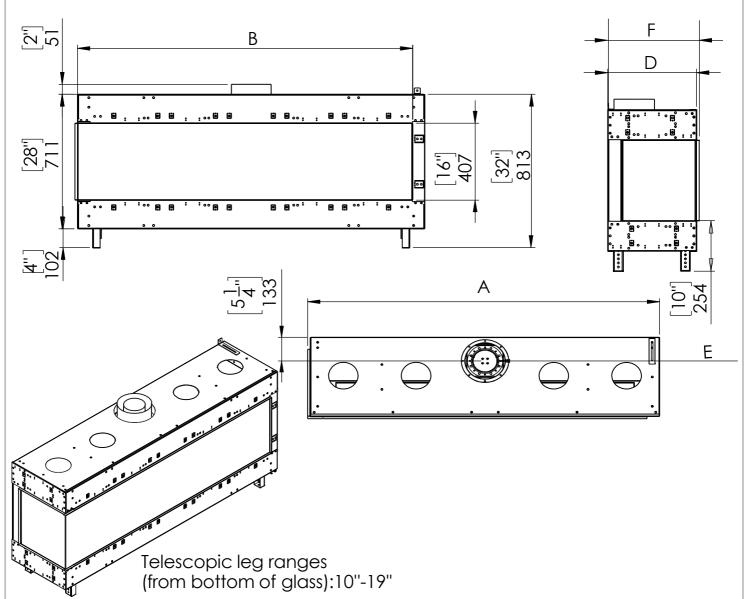

# Fireplace Dimensions

| Model   | 45      | 50       | 60       | 70       | 80      | 100     |
|---------|---------|----------|----------|----------|---------|---------|
| A-Inch  | 44 2/16 | 50 13/16 | 60 10/16 | 70 8/16  | 83 1/16 | 100     |
| B-Inch  | 41 4/16 | 47 15/16 | 57 11/16 | 67 10/16 | 80      | 97 3/16 |
| F- Inch | 18 1/16 | 18 1/16  | 18 1/16  | 18 1/16  | 18 1/16 | 18 1/16 |
| D- Inch | 17 9/16 | 17 9/16  | 17 9/16  | 17 9/16  | 17 9/16 | 17 9/16 |
| E-Inch  | 4x6     | 5x8      | 5x8      | 5x8      | 5x8     | 5x8     |