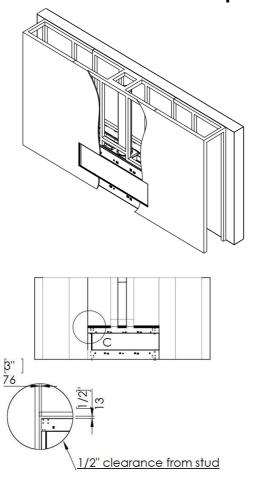

|
|---------|---------|----------|----------|----------|---------|---------|
| A-Inch  | 44 2/16 | 50 13/16 | 60 10/16 | 70 8/16  | 83 1/16 | 100     |
| B-Inch  | 41 4/16 | 47 15/16 | 57 11/16 | 67 10/16 | 80      | 97 3/16 |
| F- Inch | 18 1/16 | 18 1/16  | 18 1/16  | 18 1/16  | 18 1/16 | 18 1/16 |
| D- Inch | 17 9/16 | 17 9/16  | 17 9/16  | 17 9/16  | 17 9/16 | 17 9/16 |
| E-Inch  | 4x6     | 5x8      | 5x8      | 5x8      | 5x8     | 5x8     |



# **Appliance Location**



#### Chimney Installation

#### **Horizontal Termination**

For 5 x 8 vent size create 10" x 12" vent termination opening



#### **Vertical Termination**

For 5 x 8 vent size create 10" x 10" vent termination opening





# Flat Vs. L Shape Installation For FLARE Front Fireplace

#### Flat Installation Example



#### L Shape Installation Example



### Heat Release and Air Intakes

## The following sizes MUST be maintained for the upper heat release:

For fireplaces sized **80" & 100"**— open vent area must be at least **200 square inches.** 

For fireplaces sized **60" & 70"** – open vent area must be at least **140 square inches**.

For fireplace sized **50**" and below – open vent area must be at least **100 square inches.** 

#### The following sizes MUST be maintained for the lower air intake:

For fireplaces sized **80" & 100"** – open vent area must be at least **100 square inches.** 

For fireplaces sized **60" & 70"** - open vent area must be at least **70** square inches.

For fireplaces sized **50"** and below - open vent area must be at least **50 square inches.** 

For See Through a