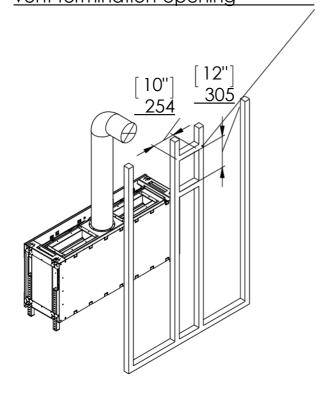

#### Chimney Installation

#### **Horizontal Termination**

For 5 x 8 vent size create 10" x 12" vent termination opening