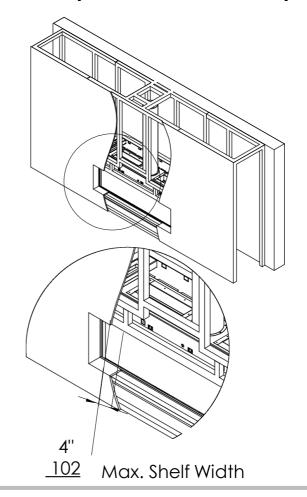

----------|----------|---------|---------|
| A-Inch  | 44 2/16 | 50 13/16 | 60 10/16 | 70 8/16  | 83 1/16 | 100     |
| B-Inch  | 41 4/16 | 47 15/16 | 57 11/16 | 67 10/16 | 80      | 97 3/16 |
| F- Inch | 18 1/16 | 18 1/16  | 18 1/16  | 18 1/16  | 18 1/16 | 18 1/16 |
| D- Inch | 17 9/16 | 17 9/16  | 17 9/16  | 17 9/16  | 17 9/16 | 17 9/16 |
| E-Inch  | 4x6     | 5x8      | 5x8      | 5x8      | 5x8     | 5x8     |



# **Appliance Location**



#### Chimney Installation

#### **Horizontal Termination**

For 5 x 8 vent size create 10" x 12" vent termination opening



#### **Vertical Termination**

For 5 x 8 vent size create 10" x 10" vent termination opening





# Flat Vs. L Shape Installation For FLARE Front Fireplace

#### Flat Installation Example



#### L Shape Installation Example



### Heat Release and Air Intakes

## The following sizes MUST be maintained for the upper heat release:

For fireplaces sized **80" & 100"**— open vent area must be at least **200 square inches.** 

For fireplaces sized **60" & 70"** – open vent area must be at least **140 square inches**.

For fireplace sized **50**" and below – open vent area must be at least **100 square inches.** 

#### The following sizes MUST be maintained for the lower air intake:

For fireplaces sized **80" & 100"** – open vent area must be at least **100 square inches.** 

For fireplaces sized **60" & 70"** - open vent area must be at least **70** square inches.

For fireplaces sized **50"** and below - open vent area must be at least **50 square inches.** 

For See Through and Room Definer fireplaces, the air i