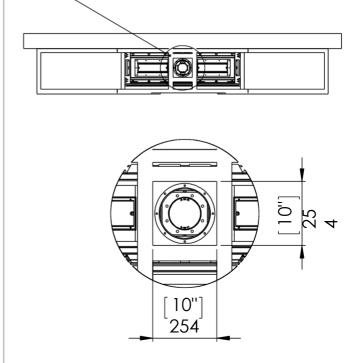

Fireplace Dimensions



| Model   | 45      | 50       | 60       | 70       | 80      | 100     |
|---------|---------|----------|----------|----------|---------|---------|
| A-Inch  | 44 2/16 | 50 13/16 | 60 10/16 | 70 8/16  | 83 1/16 | 100     |
| B-Inch  | 41 4/16 | 47 15/16 | 57 11/16 | 67 10/16 | 80      | 97 3/16 |
| F- Inch | 18 1/16 | 18 1/16  | 18 1/16  | 18 1/16  | 18 1/16 | 18 1/16 |
| D- Inch | 17 9/16 | 17 9/16  | 17 9/16  | 17 9/16  | 17 9/16 | 17 9/16 |
| E-Inch  | 4x6     | 5x8      | 5x8      | 5x8      | 5x8     | 5x8     |



# **Appliance Location**



#### Chimney Installation

#### **Horizontal Termination**

For 5 x 8 vent size create 10" x 12" vent termination opening



#### **Vertical Termination**

For 5 x 8 vent size create 10" x 10" vent termination opening





# Flat Vs. L Shape Installation For FLARE Front Fireplace

#### Flat Installation Example



#### L Shape Installation Example



### Heat Release and Air Intakes

## The following sizes MUST be maintained for the upper heat release:

For fireplaces sized **80" & 100"**— open vent area must be at least **200 square inches.** 

For fireplaces sized **60" & 70"** – open vent area must be at least **140 square inches**.

For fireplace sized **50**" and below – open vent area must be at least **100 square inches.** 

#### The following sizes MUST be maintained for the lower air intake:

For fireplaces sized **80" & 100"** – open vent area must be at least **100 square inches.** 

For fireplaces sized **60" & 70"** - open vent area must be at least **70** square inches.

For fireplaces size