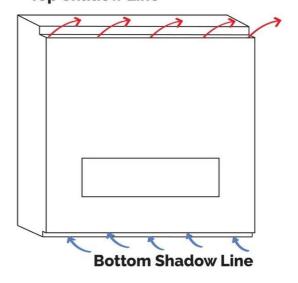

least **100 square inches.** 

#### The following sizes MUST be maintained for the lower air intake:

For fireplaces sized **80" & 100"** – open vent area must be at least **100 square inches.** 

For fireplaces sized **60" & 70"** - open vent area must be at least **70** square inches.

For fireplaces sized **50"** and below - open vent area must be at least **50 square inches.** 

For See Through and Room Definer fireplaces, the air intake requirements are **double**.

NOTE: Openings above for Heat Release and Air Intake are measured for open air space. BE SURE TO CALCULATE FOR RESTRICTIONS IN GRATING.

**NOTE:** On all **See Through** and **Room Definer** units the air intake must be doubled

Air Intakes required for Double Glass or Optional Blower kits ONLY.

#### **Top Shadow Line**





# FLARE Wood Framing Dimensions



NOTE: Dimension 'Y' uses legs at default lowest height 4" below the unit with glass beginning 10" above the floor. Increase leg height and Y dimension for higher viewing window.

|     |      | Х        | Y       | Z                 |                               |  |
|-----|------|----------|---------|-------------------|-------------------------------|--|
|     |      |          |         | Flat Installation | Recess Installation ( 4" Max) |  |
| 45  | Inch | 47 2/16  | 50 8/16 | 20 9/16           | 24 9/16                       |  |
|     | mm   | 1183     | 1283    | 522               | 624                           |  |
| 50  | Inch | 53 13/16 | 50 8/16 | 20 9/16           | 24 9/16                       |  |
|     | mm   | 1367     | 1283    |