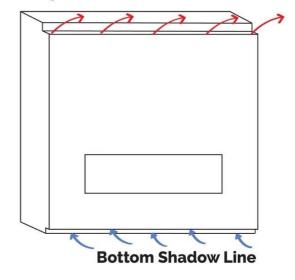

least **100 square inches.** 

#### The following sizes MUST be maintained for the lower air intake:

For fireplaces sized **80" & 100"** – open vent area must be at least **100 square inches.** 

For fireplaces sized **60" & 70"** - open vent area must be at least **70** square inches.

For fireplaces sized **50"** and below - open vent area must be at least **50 square inches.** 

For See Through and Room Definer fireplaces, the air intake requirements are **double**.

NOTE: Openings above for Heat Release and Air Intake are measured for open air space. BE SURE TO CALCULATE FOR RESTRICTIONS IN GRATING.

**NOTE:** On all **See Through** and **Room Definer** units the air intake must be doubled

Air Intakes required for Double Glass or Optional Blower kits ONLY.

#### **Top Shadow Line**





## Metal Framing Dimensions



|            |      |          | Υ       | Z                 |                               |  |
|------------|------|----------|---------|-------------------|-------------------------------|--|
|            |      | X        |         | Flat Installation | Recess Installation ( 4" Max) |  |
| 45         | Inch | 48 5/16  | 41 2/16 | 19 15/16          | 27 15/16                      |  |
|            | mm   | 1227     | 1045    | 506               | 710                           |  |
| <b>Γ</b> Ο | Inch | 55       | 41 2/16 | 19 15/16          | 27 15/16                      |  |
| 50         | mm   | 1381     | 1045    | 506               | 710                           |  |
| 60         | Inch | 64 13/16 | 41 2/16 | 19 15/16          | 27 15/16