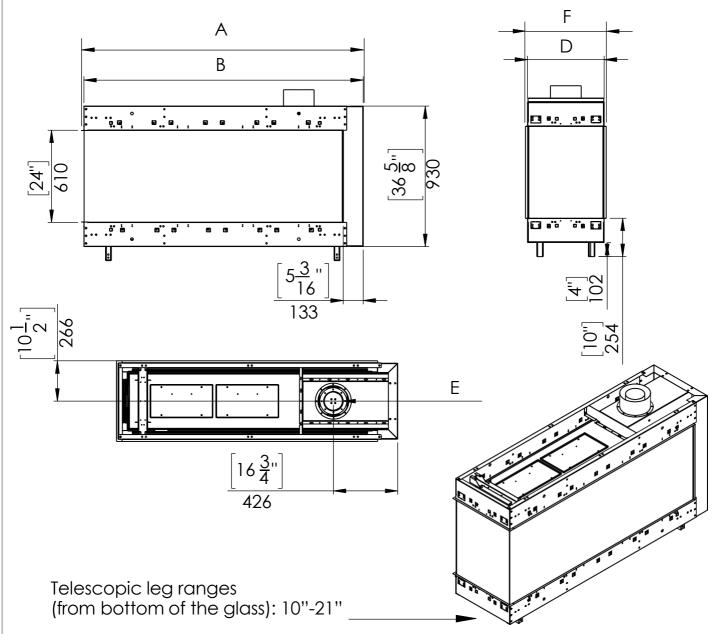

## Fireplace Dimensions

| Model   | 45       | 50       | 60       | 70       | 80       | 100       |
|---------|----------|----------|----------|----------|----------|-----------|
| A-Inch  | 46 15/16 | 53 8/16  | 63 6/16  | 73 4/16  | 86       | 102 12/16 |
| B-Inch  | 46 5/16  | 53       | 62 13/16 | 72 11/16 | 85 7/16  | 102 3/16  |
| F- Inch | 20 15/16 | 20 15/16 | 20 15/16 | 20 15/16 | 20 15/16 | 20 15/16  |
| D- Inch | 19 15/16 | 19 15/16 | 19 15/16 | 19 15/16 | 19 15/16 | 19 15/16  |
| E-Inch  | 5x8      | 5x8      | 5x8      | 5x8      | 5x8      | 5x8       |