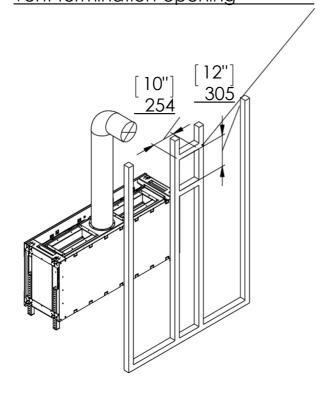

#### Chimney Installation

#### **Horizontal Termination**

For 5 x 8 vent size create 10" x 12" vent termination opening