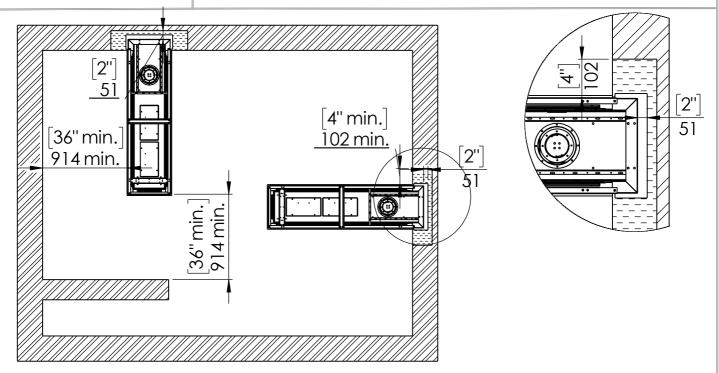

## Room Definer Metal Frame High Glass

## Fireplace Dimensions



| Model   | 45       | 50       | 60       | 70       | 80       | 100       |
|---------|----------|----------|----------|----------|----------|-----------|
| A-Inch  | 46 15/16 | 53 8/16  | 63 6/16  | 73 4/16  | 86       | 102 12/16 |
| B-Inch  | 46 5/16  | 53       | 62 13/16 | 72 11/16 | 85 7/16  | 102 3/16  |
| F- Inch | 20 15/16 | 20 15/16 | 20 15/16 | 20 15/16 | 20 15/16 | 20 15/16  |
| D- Inch | 19 15/16 | 19 15/16 | 19 15/16 | 19 15/16 | 19 15/16 | 19 15/16  |
| E-Inch  | 5x8      | 5x8      | 5x8      | 5x8      | 5x8      | 5x8       |



## **Appliance Location**





#### Chimney Installation

#### **Horizontal Termination**

For 5 x 8 vent size create 10" x 12" vent termination opening



#### **Vertical Termination**

For 5 x 8 vent size create 10" x 10" vent termination opening





# Flat Vs. L Shape Installation For FLARE Front Fireplace

#### Flat Installation Example



#### L Shape Installation Example



### Heat Release and Air Intakes

## The following sizes MUST be maintained for the upper heat release:

For fireplaces sized **80" & 100"**— open vent area must be at least **200 square inches.** 

For fireplaces sized **60" & 70"** – open vent area must be at least **140 square inches**.

For fireplace sized **50"** and below – open vent area must be at least **100 square inches.** 

#### The following sizes MUST be maintained for the lo