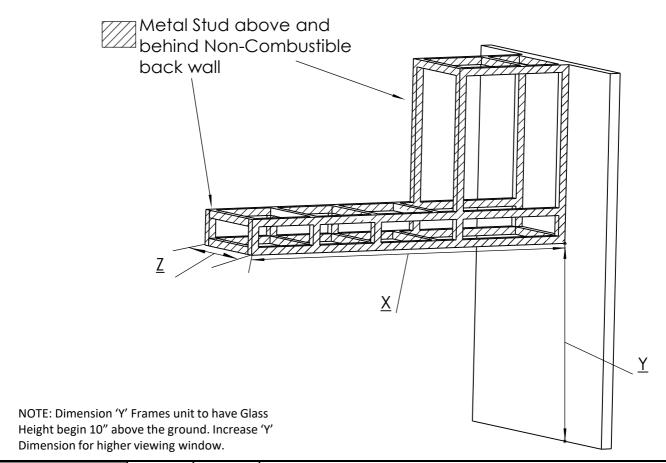

## Metal Framing Dimensions

|            |      |          | Υ       | Z                 |                               |  |
|------------|------|----------|---------|-------------------|-------------------------------|--|
|            |      | X        |         | Flat Installation | Recess Installation ( 4" Max) |  |
| 45         | Inch | 48 5/16  | 41 2/16 | 19 15/16          | 27 15/16                      |  |
|            | mm   | 1227     | 1045    | 506               | 710                           |  |
| <b>Γ</b> Ο | Inch | 55       | 41 2/16 | 19 15/16          | 27 15/16                      |  |
| 50         | mm   | 1381     | 1045    | 506               | 710                           |  |
| 60         | Inch | 64 13/16 | 41 2/16 | 19 15/16          | 27 15/16                      |  |
|            | mm   | 1646     | 1045    | 506               | 710                           |  |
| 70         | Inch | 74 11/16 | 41 2/16 | 19 15/16          | 27 15/16                      |  |
|            | mm   | 1897     | 1045    | 506               | 710                           |  |
| 80         | Inch | 87 7/16  | 41 2/16 | 19 15/16          | 27 15/16                      |  |
|            | mm   | 2221     | 1045    | 506               | 710                           |  |
| 100        | Inch | 104 3/16 | 41 2/16 | 19 15/16          | 27 15/16                      |  |
|            | mm   | 2646     | 1045    | 506               | 710                           |  |