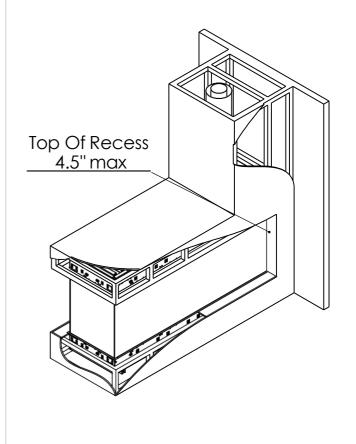

------|-----------|
| A-Inch  | 46 15/16 | 53 8/16  | 63 6/16  | 73 4/16  | 86       | 102 12/16 |
| B-Inch  | 46 5/16  | 53       | 62 13/16 | 72 11/16 | 85 7/16  | 102 3/16  |
| F- Inch | 20 15/16 | 20 15/16 | 20 15/16 | 20 15/16 | 20 15/16 | 20 15/16  |
| D- Inch | 19 15/16 | 19 15/16 | 19 15/16 | 19 15/16 | 19 15/16 | 19 15/16  |
| E-Inch  | 5x8      | 5x8      | 5x8      | 5x8      | 5x8      | 5x8       |



## **Appliance Location**





#### Chimney Installation

#### **Horizontal Termination**

For 5 x 8 vent size create 10" x 12" vent termination opening



#### **Vertical Termination**

For 5 x 8 vent size create 10" x 10" vent termination opening





# Flat Vs. L Shape Installation For FLARE Front Fireplace

#### Flat Installation Example



#### L Shape Installation Example



### Heat Release and Air Intakes

## The following sizes MUST be maintained for the upper heat release:

For fireplaces sized **80" & 100"**— open vent area must be at least **200 square inches.** 

For fireplaces sized **60" & 70"** – open vent area must be at least **140 square inches**.

For fireplace sized **50"** and below – open vent area must be at least **100 square inches.** 

#### The following sizes MUST be maintained for the lower air intake:

For fireplaces sized **80" & 100"** – open vent area must be at least **100 square inches.** 

For fireplaces sized **60" & 70"** - open vent area must be at least **70** square inches.

For fireplaces sized **50"** and below - open vent area must be at least **50 square inches.** 

For See Through and Room Definer fireplaces, the air i