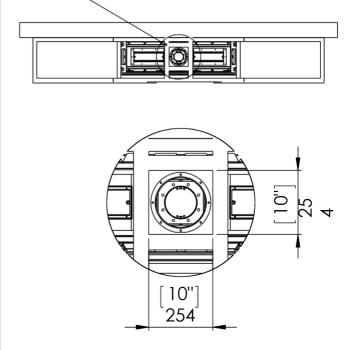

l   | 45       | 50       | 60       | 70       | 80       | 100       |
|---------|----------|----------|----------|----------|----------|-----------|
| A-Inch  | 46 15/16 | 53 8/16  | 63 6/16  | 73 4/16  | 86       | 102 12/16 |
| B-Inch  | 46 5/16  | 53       | 62 13/16 | 72 11/16 | 85 7/16  | 102 3/16  |
| F- Inch | 20 15/16 | 20 15/16 | 20 15/16 | 20 15/16 | 20 15/16 | 20 15/16  |
| D- Inch | 19 15/16 | 19 15/16 | 19 15/16 | 19 15/16 | 19 15/16 | 19 15/16  |
| E-Inch  | 5x8      | 5x8      | 5x8      | 5x8      | 5x8      | 5x8       |



## **Appliance Location**





#### Chimney Installation

#### **Horizontal Termination**

For 5 x 8 vent size create 10" x 12" vent termination opening



#### **Vertical Termination**

For 5 x 8 vent size create 10" x 10" vent termination opening





# Flat Vs. L Shape Installation For FLARE Front Fireplace

#### Flat Installation Example



#### L Shape Installation Example



### Heat Release and Air Intakes

## The following sizes MUST be maintained for the upper heat release:

For fireplaces sized **80" & 100"**— open vent area must be at least **200 square inches.** 

For fireplaces sized **60" & 70"** – open vent area must be at least **140 square inches**.

For fireplace sized **50"** and below – open vent area must be at least **100 square inches.** 

#### The following sizes MUST be maintained for the lower air intake:

For fireplaces sized **80" & 100"** – open vent area must be at least **100 square inches.** 

For fireplaces sized **60" & 70"** - open vent area must be at least **70** square inches.

For fireplaces size