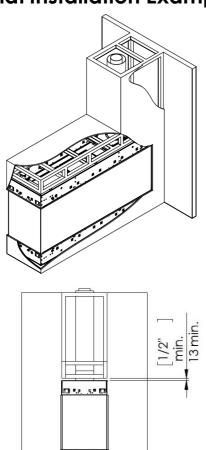

----------|----------|----------|----------|-----------|
| A-Inch  | 46 15/16 | 53 8/16  | 63 6/16  | 73 4/16  | 86       | 102 12/16 |
| B-Inch  | 46 5/16  | 53       | 62 13/16 | 72 11/16 | 85 7/16  | 102 3/16  |
| F- Inch | 20 15/16 | 20 15/16 | 20 15/16 | 20 15/16 | 20 15/16 | 20 15/16  |
| D- Inch | 19 15/16 | 19 15/16 | 19 15/16 | 19 15/16 | 19 15/16 | 19 15/16  |
| E-Inch  | 5x8      | 5x8      | 5x8      | 5x8      | 5x8      | 5x8       |



## **Appliance Location**





#### Chimney Installation

#### **Horizontal Termination**

For 5 x 8 vent size create 10" x 12" vent termination opening



#### **Vertical Termination**

For 5 x 8 vent size create 10" x 10" vent termination opening





# Flat Vs. L Shape Installation For FLARE Front Fireplace

#### Flat Installation Example



#### L Shape Installation Example



### Heat Release and Air Intakes

## The following sizes MUST be maintained for the upper heat release:

For fireplaces sized **80" & 100"**— open vent area must be at least **200 square inches.** 

For fireplaces sized **60" & 70"** – open vent area must be at least **140 square inches**.

For fireplace sized **50"** and below – open vent area must be at least **100 square inches.** 

#### The following sizes MUST be maintained for the lower air intake:

For fireplaces sized **80" & 100"** – open vent area must be at least **100 square inches.** 

For fireplaces sized **60" & 70"** - open vent area must be at least **70** square inches.

For fireplaces sized **50"** and below - open vent area must be at least **50 square inches.** 

For See Through a