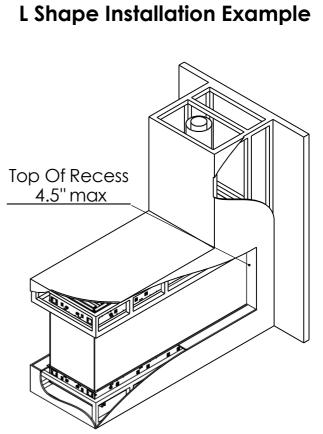

# Flat Vs. L Shape Installation For FLARE Front Fireplace

# Flat Installation Example