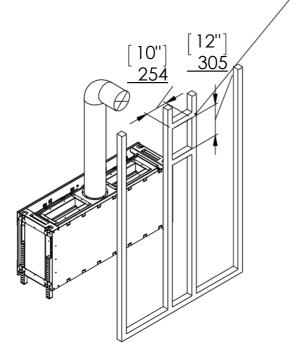

## Chimney Installation

Horizontal Termination

For 5 x 8 vent size create 10" x 12" vent termination opening

### Vertical Termination

2"

For 5 x 8 vent size create 10" x 10" vent termination opening