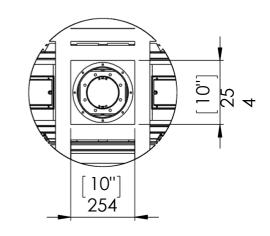

## Chimney Installation

Horizontal Termination

For 5 x 8 vent size create 10" x 12" vent termination opening

### Vertical Termination

2"

For 5 x 8 vent size create 10" x 10" vent termination opening