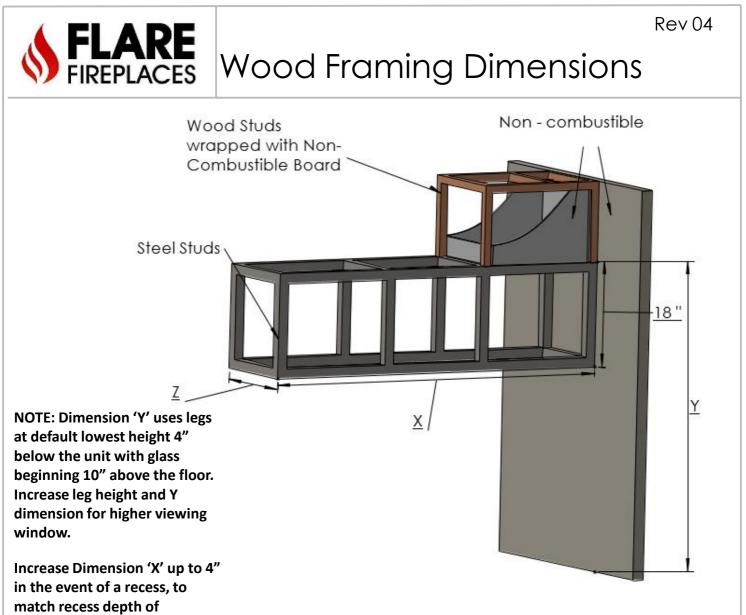

Air Intakes required for Double Glass or Optional Blower kits ONLY.

Dimension 'Z'.

|     |      | X        | Y       | Z                 |                               |
|-----|------|----------|---------|-------------------|-------------------------------|
|     |      |          |         | Flat Installation | Recess Installation ( 4" Max) |
| 45  | Inch | 49 5/16  | 51 4/16 | 19 15/16          | 27 15/16                      |
|     | mm   | 1253     | 1302    | 506               | 710                           |
| 50  | Inch | 56       | 51 4/16 | 19 15/16          | 27 15/16                      |
|     | mm   | 1406     | 1302    | 506               | 710                           |
| 60  | Inch | 65 13/16 | 51 4/16 | 19 15/16          | 27 15/16                      |
|     | mm   | 1672     | 1302    | 506               | 710                           |
| 70  | Inch | 75 11/16 | 51 4/16 | 19 15/16          | 27 15/16                      |
|     | mm   | 1922     | 1302    | 506               | 710                           |
| 80  | Inch | 88 7/16  | 51 4/16 | 19 15/16          | 27 15/16                      |
|     | mm   | 2246     | 1302    | 506               | 710                           |
| 100 | Inch | 105 3/16 | 51 4/16 | 19 15/16          | 27 15/16                      |
|     | mm   | 2672     | 1302    | 506               | 710                           |