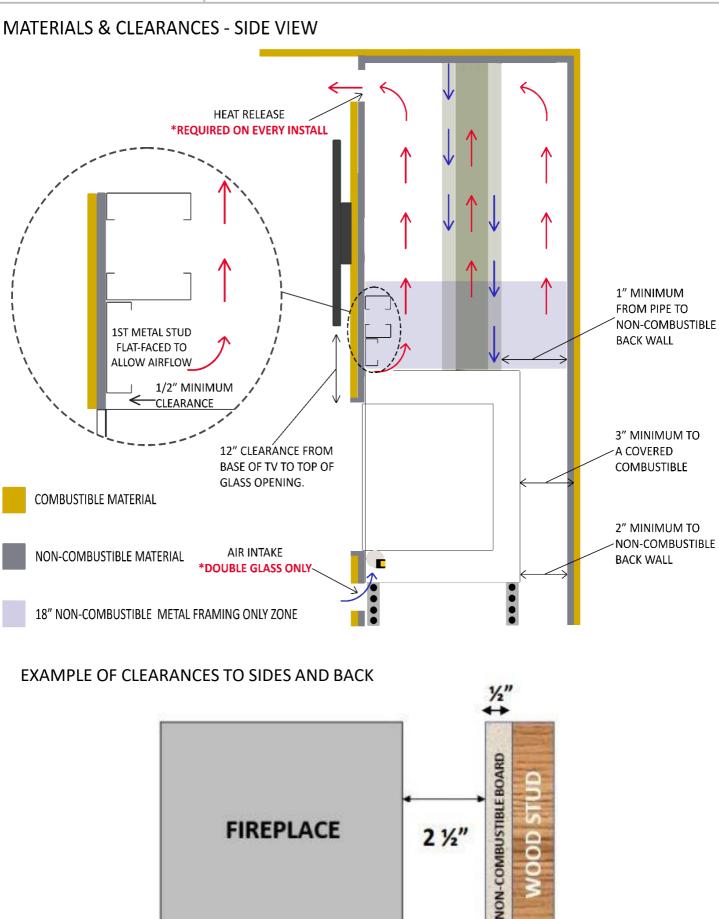

## Heat Release and Air Intakes

### The following sizes MUST be maintained for the upper heat release:

For fireplaces sized **80" & 100"**- vent area must be at least **200** square inches.

For fireplaces sized **60" & 70"** - vent area must be at least **140** square inches.

For fireplace sized **50**" and below - vent area must be at least **100** square inches.

The following sizes MUST be maintained for the lower air intake: For fireplaces sized 80" & 100" – vent area must be at least 100 square inches.

For fireplaces sized **60**" **& 70**" - vent area must be at least **70** square inches.

For fireplaces sized **50**" and below - vent area must be at least **50** square inches.

For See Through and Room Definer fireplaces, the air intake requirements are **double**.

NOTE: Openings above for Heat Release and Air Intake are measured for open air space.

**NOTE:** On all **See Through** and **Room Definer** units the air intake must be doubled

# Materials & Clearances

3"