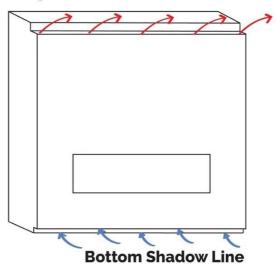

r fireplaces sized **60" & 70"** - vent area must be at least **140** square inches.

For fireplace sized **50**" and below - vent area must be at least **100** square inches.

The following sizes MUST be maintained for the lower air intake: For fireplaces sized 80" & 100" – vent area must be at least 100 square inches.

For fireplaces sized **60**" **& 70**" - vent area must be at least **70** square inches.

For fireplaces sized **50**" and below - vent area must be at least **50** square inches.

For See Through and Room Definer fireplaces, the air intake requirements are **double**.

NOTE: Openings above for Heat Release and Air Intake are measured for open air space.

**NOTE:** On all **See Through** and **Room Definer** units the air intake must be doubled

#### **Top Shadow Line**





## Flare Front Wood Frame High Glass Commercial

Rev 04



#### Non – Combustible Board

**NOTE**: Dimension 'Y' uses legs at default lowest height 4" below the unit with glass beginning 10" above the floor. Increase leg height and Y dimension for higher viewing window. All framing and finishing must be secured to your projects back wall, ceiling or floor, and must never bear weight on the fireplace in any circumstance. For more information reference the Installation Manual

|     |      | X        | Y       | Z                 |                          |
|-----|------|----------|---------|-------------------|--------------------------|
|     |      |          |         | Flat Installation | Recess Installation (4") |
| 45  | Inch | 51 9/16  | 58 6/16 | 21 10/16          | 25 10/16