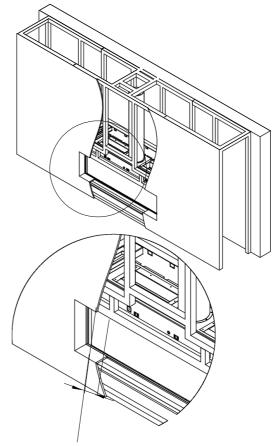

#### Non – Combustible Board

**NOTE**: Dimension 'Y' uses legs at default lowest height 4" below the unit with glass beginning 10" above the floor. Increase leg height and Y dimension for higher viewing window. All framing and finishing must be secured to your projects back wall, ceiling or floor, and must never bear weight on the fireplace in any circumstance. For more information reference the Installation Manual

# Materials & Clearances

3"