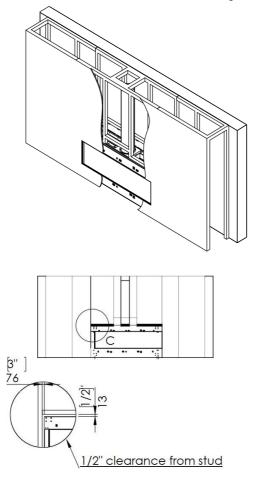

#### Non – Combustible Board

**NOTE**: Dimension 'Y' uses legs at default lowest height 4" below the unit with glass beginning 10" above the floor. Increase leg height and Y dimension for higher viewing window. All framing and finishing must be secured to your projects back wall, ceiling or floor, and must never bear weight on the fireplace in any circumstance. For more information reference the Installation Manual

# Materials & Clearances

3"