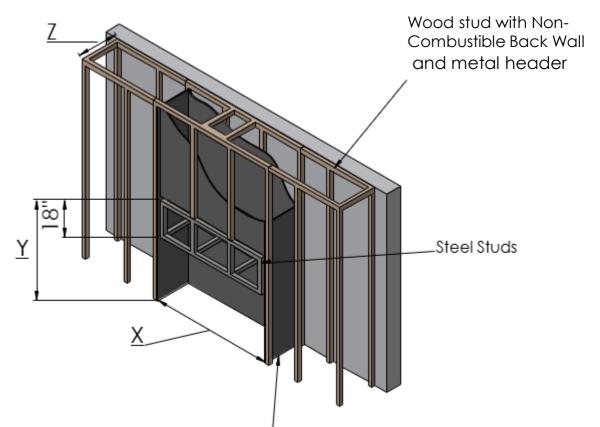

## Fireplace Dimensions

Appliance Location

#### Non – Combustible Board

**NOTE**: Dimension 'Y' uses legs at default lowest height 4" below the unit with glass beginning 10" above the floor. Increase leg height and Y dimension for higher viewing window. All framing and finishing must be secured to your projects back wall, ceiling or floor, and must never bear weight on the fireplace in any circumstance. For more information reference the Installation Manual

|     |      | X        | Y       | Z                 |                          |
|-----|------|----------|---------|-------------------|--------------------------|
|     |      |          |         | Flat Installation | Recess Installation (4") |
| 45  | Inch | 51 9/16  | 58 6/16 | 21 10/16          | 25 10/16                 |
|     | mm   | 1294     | 1483    | 549               | 651                      |
| 50  | Inch | 58 5/16  | 58 6/16 | 21 10/16          | 25 10/16                 |
|     | mm   | 1481     | 1483    | 549               | 651                      |
| 60  | Inch | 68 2/16  | 58 6/16 | 21 10/16          | 25 10/16                 |
|     | mm   | 1730     | 1483    | 549               | 651                      |
| 70  | Inch | 77 15/16 | 58 6/16 | 21 10/16          | 25 10/16                 |
|     | mm   | 1980     | 1483    | 549               | 651                      |
| 80  | Inch | 90 9/16  | 58 6/16 | 21 10/16          | 25 10/16                 |
|     | mm   | 2300     | 1483    | 549               | 651                      |
| 100 | Inch | 107 8/16 | 58 6/16 | 21 10/16          | 25 10/16                 |
|     | mm   | 2731     | 1483    | 549               | 651                      |