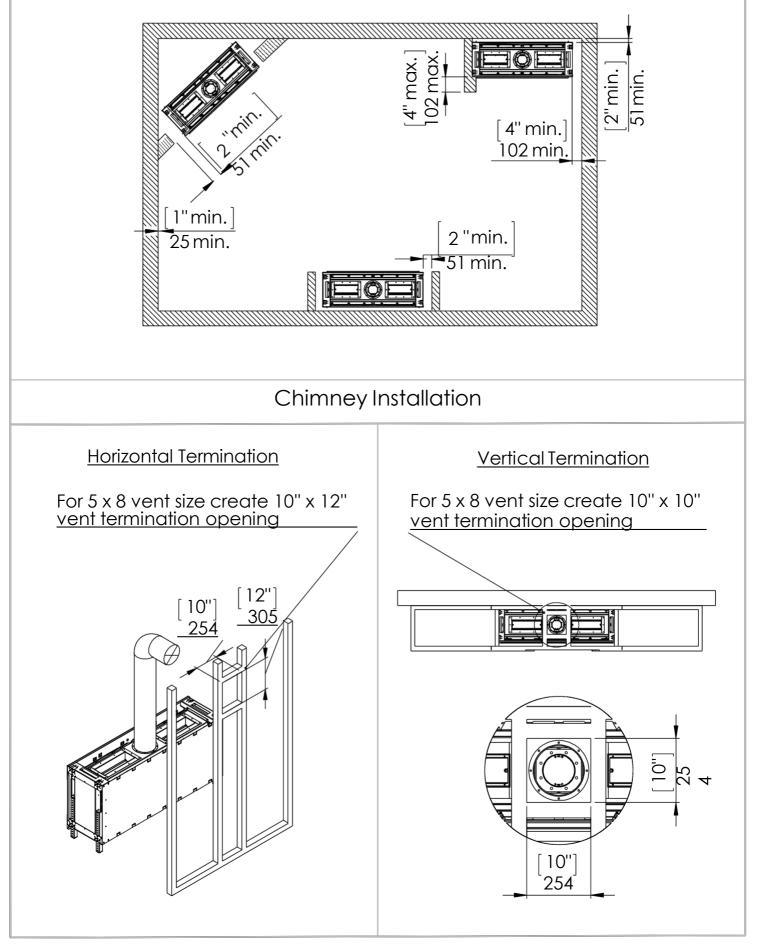

## Heat Release and Air Intakes

### The following sizes MUST be maintained for the upper heat release:

For fireplaces sized **80" & 100"**- vent area must be at least **200** square inches.

For fireplaces sized **60" & 70"** - vent area must be at least **140** square inches.

For fireplace sized **50**" and below - vent area must be at least **100** square inches.

The following sizes MUST be maintained for the lower air intake: For fireplaces sized 80" & 100" – vent area must be at least 100 square inches.

For fireplaces sized **60**" **& 70**" - vent area must be at least **70** square inches.

For fireplaces sized **50**" and below - vent area must be at least **50** square inches.

For See Through and Room Definer fireplaces, the air intake requirements are **double**.

NOTE: Openings above for Heat Release and Air Intake are measured for open air space.

**NOTE:** On all **See Through** and **Room Definer** units the air intake must be doubled