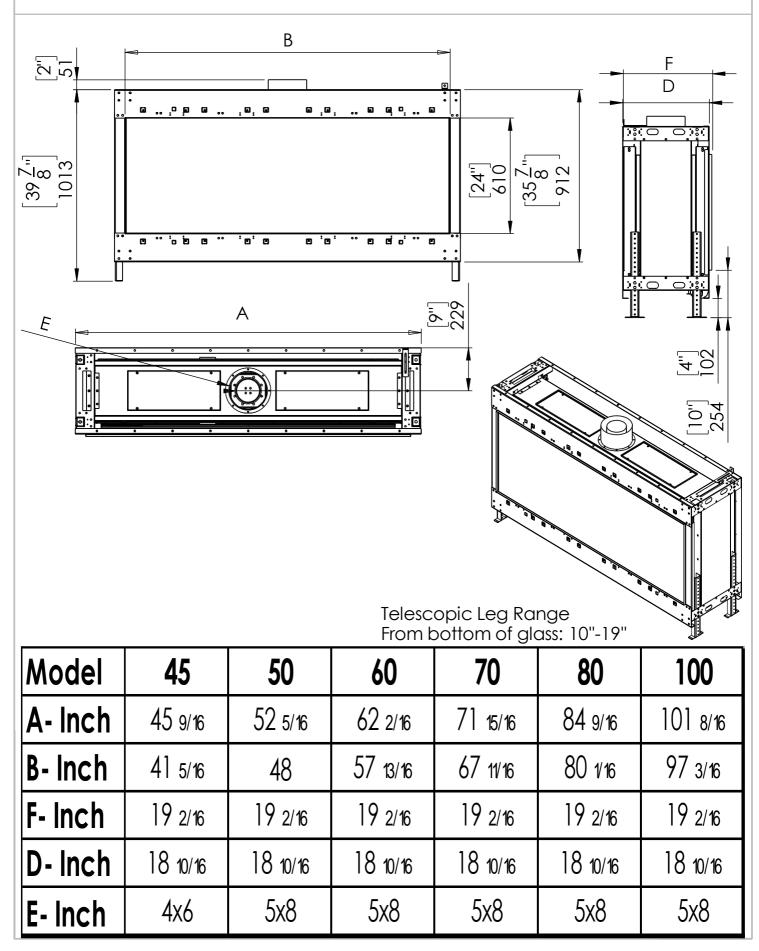

### Flare Front Wood Frame High Glass Commercial

## Fireplace Dimensions

Appliance Location

|     |      | X        | Y       | Z                 |                          |
|-----|------|----------|---------|-------------------|--------------------------|
|     |      |          |         | Flat Installation | Recess Installation (4") |
| 45  | Inch | 51 9/16  | 58 6/16 | 21 10/16          | 25 10/16                 |
|     | mm   | 1294     | 1483    | 549               | 651                      |
| 50  | Inch | 58 5/16  | 58 6/16 | 21 10/16          | 25 10/16                 |
|     | mm   | 1481     | 1483    | 549               | 651                      |
| 60  | Inch | 68 2/16  | 58 6/16 | 21 10/16          | 25 10/16                 |
|     | mm   | 1730     | 1483    | 549               | 651                      |
| 70  | Inch | 77 15/16 | 58 6/16 | 21 10/16          | 25 10/16                 |
|     | mm   | 1980     | 1483    | 549               | 651                      |
| 80  | Inch | 90 9/16  | 58 6/16 | 21 10/16          | 25 10/16                 |
|     | mm   | 2300     | 1483    | 549               | 651                      |
| 100 | Inch | 107 8/16 | 58 6/16 | 21 10/16          | 25 10/16                 |
|     | mm   | 2731     | 1483    | 549               | 651                      |