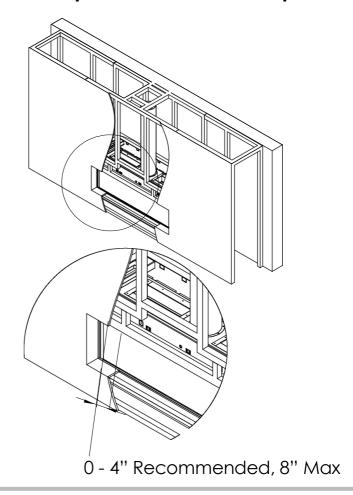

# Flat Vs. L Shape Installation For FLARE Front Fireplace

#### Flat Installation Example

#### L Shape Installation Example