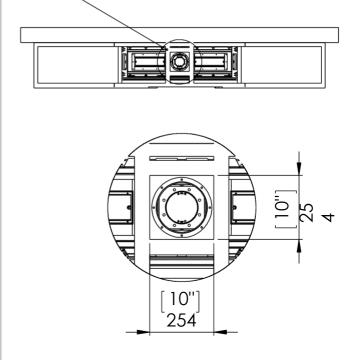

## Fireplace Dimensions

| Model   | 30       | 45      | 50      | 60       | 70       | 80      | 100      |
|---------|----------|---------|---------|----------|----------|---------|----------|
| A-Inch  | 32 10/16 | 45 9/16 | 52 5/16 | 62 2/16  | 71 15/16 | 84 9/16 | 101 8/16 |
| B-Inch  | 28 5/16  | 41 5/16 | 48      | 57 13/16 | 67 11/16 | 80 1/16 | 97 3/16  |
| F- Inch | 20 4/16  | 20 4/16 | 20 4/16 | 20 4/16  | 20 4/16  | 20 4/16 | 20 4/16  |
| D- Inch | 19 4/16  | 19 4/16 | 19 4/16 | 19 4/16  | 19 4/16  | 19 4/16 | 19 4/16  |
| E- Inch | 4x6      | 4x6     | 5x8     | 5x8      | 5x8      | 5x8     | 5x8      |