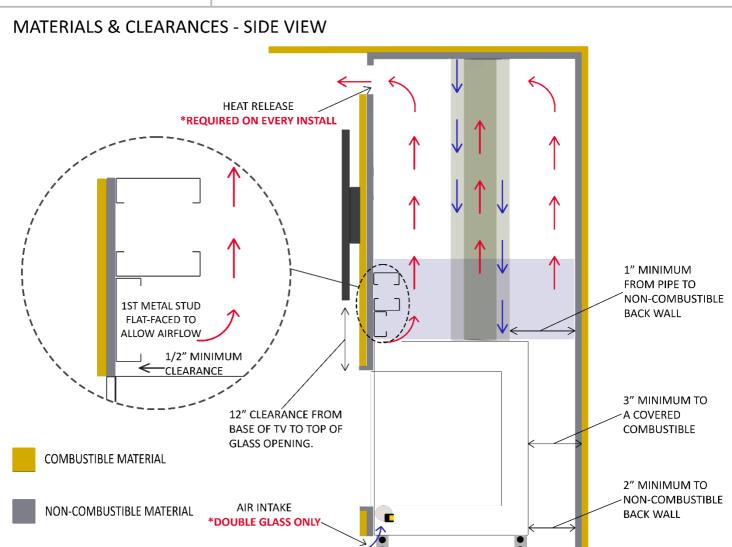

# **Appliance Location**

Clearances below are to non-combustible materials.

## Heat Release and Air Intakes

## The following sizes MUST be maintained for the upper heat release:

For fireplaces sized **80" & 100"**— vent area must be at least **200 square inches.** 

For fireplaces sized **60" & 70"** - vent area must be at least **140** square inches.

For fireplace sized **50"** and below - vent area must be at least **100** square inches.

#### The following sizes MUST be maintained for the lower air intake:

For fireplaces sized **80"** & **100"** – vent area must be at least **100** square inches.

For fireplaces sized **60" & 70"** - vent area must be at least **70** square inches.

For fireplaces sized **50"** and below - vent area must be at least **50** square inches.

For See Through and Room Definer fireplaces, the air intake requirements are **double**.

NOTE: Openings above for Heat Release and Air Intake are measured for open air space.

**NOTE:** On all **See Through** and **Room Definer** units the air intake must be doubled