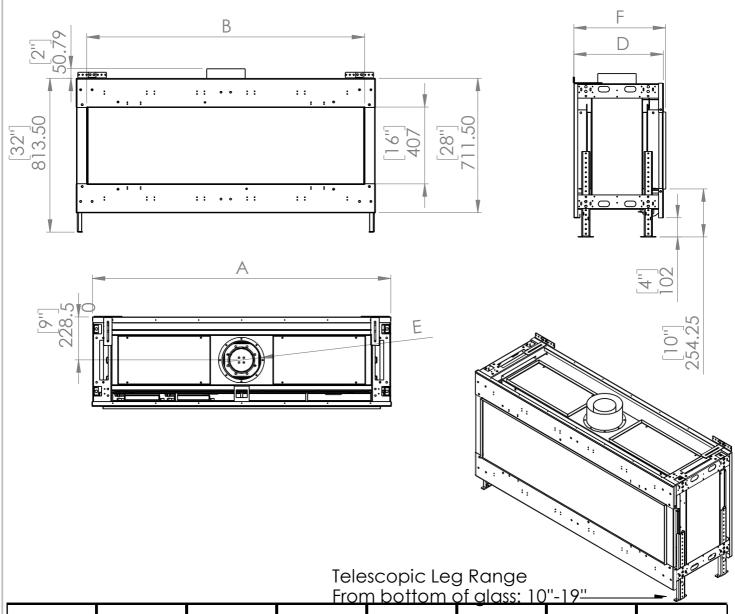

## Fireplace Dimensions

| Model   | 30       | 45      | 50      | 60       | 70       | 80      | 100      |
|---------|----------|---------|---------|----------|----------|---------|----------|
| A-Inch  | 32 10/16 | 45 9/16 | 52 5/16 | 62 2/16  | 71 15/16 | 84 9/16 | 101 8/16 |
| B-Inch  | 28 5/16  | 41 5/16 | 48      | 57 13/16 | 67 11/16 | 80 1/16 | 97 3/16  |
| F- Inch | 20 4/16  | 20 4/16 | 20 4/16 | 20 4/16  | 20 4/16  | 20 4/16 | 20 4/16  |
| D- Inch | 19 4/16  | 19 4/16 | 19 4/16 | 19 4/16  | 19 4/16  | 19 4/16 | 19 4/16  |
| E- Inch | 4x6      | 4x6     | 5x8     | 5x8      | 5x8      | 5x8     | 5x8      |

# Metal Framing Dimensions

**NOTE**: Dimension 'Y' uses legs at default lowest height 4" below the unit with glass beginning 10" above the floor. Increase leg height and Y dimension for higher viewing window. All framing and finishing must be secured to your projects back wall, ceiling or floor, and must never bear weight on the fireplace in any circumstance. For more information reference the <a href="Installation Manual">Installation Manual</a>

|     |      | V        | v       | Z                 |                          |  |  |
|-----|------|----------|---------|-------------------|--------------------------|--|--|
|     |      | X        | Y       | Flat Installation | Recess Installation (4") |  |  |
| 45  | Inch | 46 9/16  | 32 8/16 | 19 4/16"          | 27 4/16                  |  |  |
|     | mm   | 1169     | 826     | 489               | 692                      |  |  |
| 50  | Inch | 53 5/16  | 32 8/16 | 19 4/16"          | 27 4/16                  |  |  |
| 50  | mm   | 1354     | 826     | 489               | 692                      |  |  |
| 60  | Inch | 63 2/16  | 32 8/16 | 19 4/16"          | 27 4/16                  |  |  |
|     | mm   | 1603     | 826     | 489               | 692                      |  |  |
| 70  | Inch | 72 15/16 | 32 8/16 | 19 4/16"          | 27 4/16                  |  |  |
|     | mm   | 1853     | 826     | 489               | 692                      |  |  |
| 80  | Inch | 85 9/16  | 32 8/16 | 19 4/16"          | 27 4/16                  |  |  |
|     | mm   | 2173     | 826     | 489               | 692                      |  |  |
| 100 | Inch | 102 8/16 | 32 8/16 | 19 4/16"          | 27 4/16                  |  |  |
|     | mm   | 2604     | 826     | 489               | 692                      |  |  |