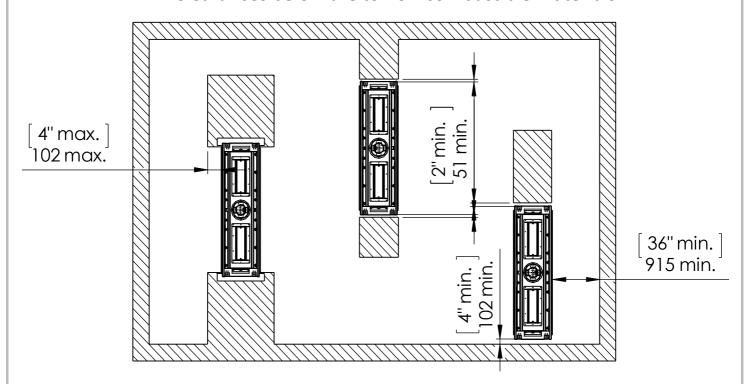

## Flare See Through Metal Frame Commercial

## Fireplace Dimensions



| Model   | 30       | 45      | 50      | 60       | 70       | 80      | 100      |
|---------|----------|---------|---------|----------|----------|---------|----------|
| A-Inch  | 32 10/16 | 45 9/16 | 52 5/16 | 62 2/16  | 71 15/16 | 84 9/16 | 101 8/16 |
| B-Inch  | 28 5/16  | 41 5/16 | 48      | 57 13/16 | 67 11/16 | 80 1/16 | 97 3/16  |
| F- Inch | 20 4/16  | 20 4/16 | 20 4/16 | 20 4/16  | 20 4/16  | 20 4/16 | 20 4/16  |
| D- Inch | 19 4/16  | 19 4/16 | 19 4/16 | 19 4/16  | 19 4/16  | 19 4/16 | 19 4/16  |
| E- Inch | 4x6      | 4x6     | 5x8     | 5x8      | 5x8      | 5x8     | 5x8      |



# **Appliance Location**

Clearances below are to non-combustible materials.



### Chimney Installation

#### **Horizontal Termination**

For 5 x 8 vent size create 10" x 12" vent termination opening



#### **Vertical Termination**

For 5 x 8 vent size create 10" x 10" vent termination opening





# Flat Vs. L Shape Installation For FLARE Front Fireplace

#### Flat Installation Example



#### L Shape Installation Example



## Heat Release and Air Intakes

## The following sizes MUST be maintained for the upper heat release:

For fireplaces sized **80" & 100"**— vent area must be at least **200 square inches.** 

For fireplaces sized **60" & 70"** - vent area must be at least **140** square inches.

For fireplace sized **50"** and below - vent area must be at least **100** square inches.

#### The following sizes MUST be maintained for the lower air intake:

For