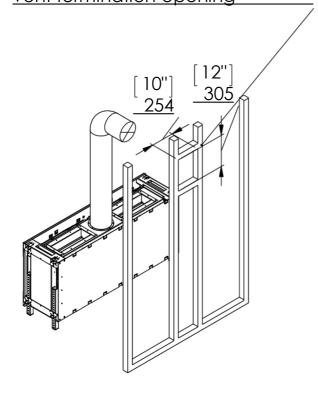

### Chimney Installation

#### **Horizontal Termination**

For 5 x 8 vent size create 10" x 12" vent termination opening