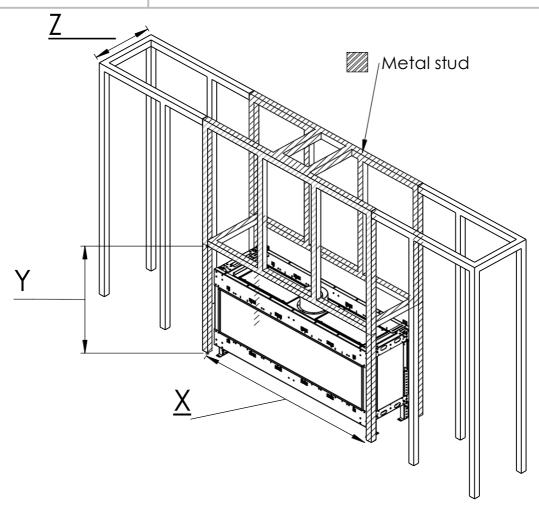

# Metal Framing Dimensions

**NOTE**: Dimension 'Y' uses legs at default lowest height 4" below the unit with glass beginning 10" above the floor. Increase leg height and Y dimension for higher viewing window. All framing and finishing must be secured to your projects back wall, ceiling or floor, and must never bear weight on the fireplace in any circumstance. For more information reference the <a href="Installation Manual">Installation Manual</a>

|     |      | V        | v       | Z                 |                          |  |  |
|-----|------|----------|---------|-------------------|--------------------------|--|--|
|     |      | X        | Y       | Flat Installation | Recess Installation (4") |  |  |
| 45  | Inch | 46 9/16  | 32 8/16 | 19 4/16"          | 27 4/16                  |  |  |
|     | mm   | 1169     | 826     | 489               | 692                      |  |  |
| 50  | Inch | 53 5/16  | 32 8/16 | 19 4/16"          | 27 4/16                  |  |  |
| 50  | mm   | 1354     | 826     | 489               | 692                      |  |  |
| 60  | Inch | 63 2/16  | 32 8/16 | 19 4/16"          | 27 4/16                  |  |  |
|     | mm   | 1603     | 826     | 489               | 692                      |  |  |
| 70  | Inch | 72 15/16 | 32 8/16 | 19 4/16"          | 27 4/16                  |  |  |
|     | mm   | 1853     | 826     | 489               | 692                      |  |  |
| 80  | Inch | 85 9/16  | 32 8/16 | 19 4/16"          | 27 4/16                  |  |  |
|     | mm   | 2173     | 826     | 489               | 692                      |  |  |
| 100 | Inch | 102 8/16 | 32 8/16 | 19 4/16"          | 27 4/16                  |  |  |
|     | mm   | 2604     | 826     | 489               | 692                      |  |  |