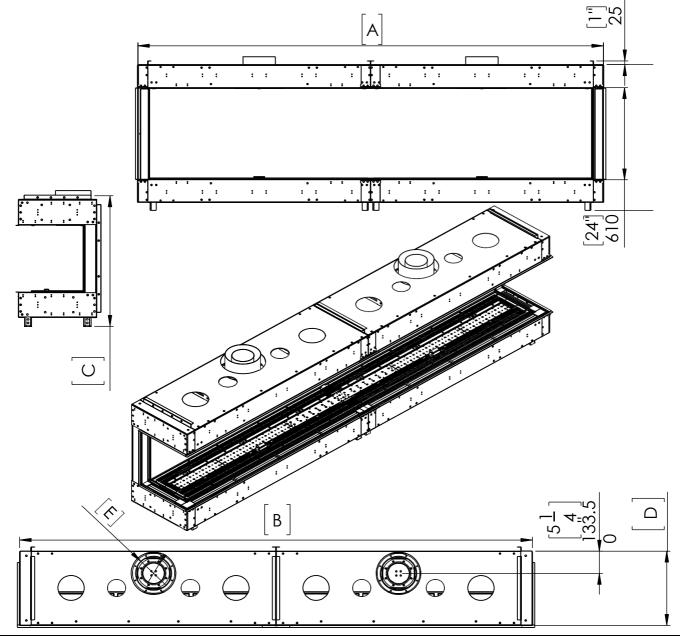

# Fireplace Dimensions

| Model   | 120       | 140       | 160       | 200       |
|---------|-----------|-----------|-----------|-----------|
| A-Inch  | 114 15/16 | 134 10/16 | 159 13/16 | 193 11/16 |
| B- Inch | 115 2/16  | 134 13/16 | 160       | 193 14/16 |
| C-Inch  | 38 15/16  | 38 15/16  | 38 15/16  | 38 15/16  |
| D-Inch  | 17 9/16   | 17 9/16   | 17 9/16   | 17 9/16   |
| E- Inch | 5x8       | 5x8       | 5x8       | 5x8       |