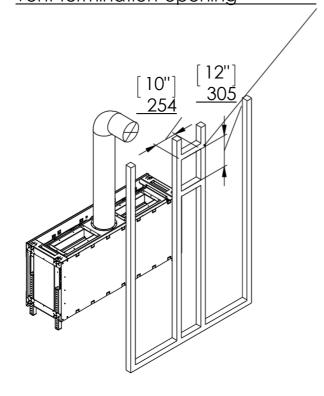

## Chimney Installation

### **Horizontal Termination**

For 5 x 8 vent size create 10" x 12" vent termination opening