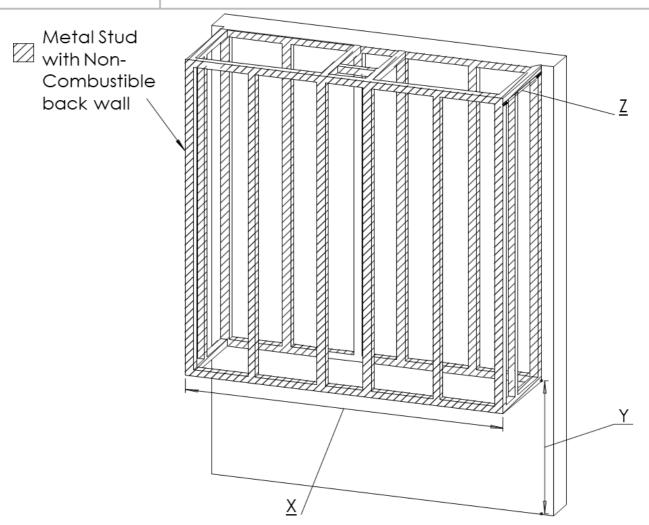

# Metal Framing Dimensions

NOTE: Dimension 'Y' uses fireplace at default lowest height with glass viewing window beginning 8 ¼" above the floor. Any higher viewing windows must have a platform created to raise fireplace off the floor and Increase the value of 'Y' to accommodate any increase.

|     |      | v         | Y              | Z                 |                               |  |
|-----|------|-----------|----------------|-------------------|-------------------------------|--|
|     |      | X         |                | Flat Installation | Recess Installation ( 4" Max) |  |
| 120 | Inch | 115 2/16  | 39 7/16        | 19 9/16           | 23 9/16                       |  |
|     | mm   | 2890      | 1002           | 497               | 598                           |  |
| 140 | Inch | 134 13/16 | <b>39</b> 7/16 | 19 9/16           | 23 9/16                       |  |
|     | mm   | 3424      | 1002           | 497               | 598                           |  |
| 160 | Inch | 160       | 39 7/16        | 19 9/16           | 23 9/16                       |  |
|     | mm   | 4064      | 1002           | 497               | 598                           |  |
| 200 | Inch | 193 14/16 | 39 7/16        | 19 9/16           | 23 9/16                       |  |
|     | mm   | 4924      | 1002           | 497               | 598                           |  |