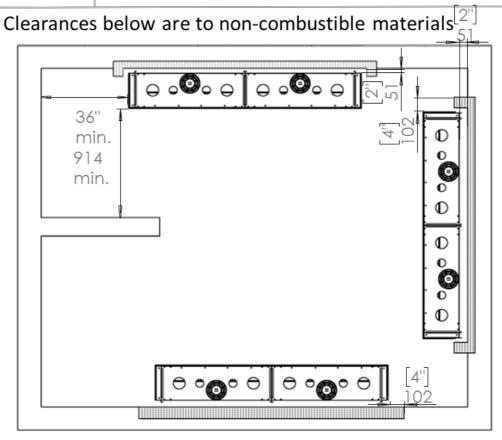

## Flare Long Double Corner Metal Framing High Glass

# Fireplace Dimensions



| Model   | 120       | 140       | 160       | 200       |
|---------|-----------|-----------|-----------|-----------|
| A-Inch  | 114 15/16 | 134 10/16 | 159 13/16 | 193 11/16 |
| B- Inch | 115 2/16  | 134 13/16 | 160       | 193 14/16 |
| C-Inch  | 38 15/16  | 38 15/16  | 38 15/16  | 38 15/16  |
| D-Inch  | 17 9/16   | 17 9/16   | 17 9/16   | 17 9/16   |
| E- Inch | 5x8       | 5x8       | 5x8       | 5x8       |



# **Appliance Location**



## Chimney Installation

### **Horizontal Termination**

For 5 x 8 vent size create 10" x 12" vent termination opening



### **Vertical Termination**

For 5 x 8 vent size, create 10" x 10" vent termination openings





# Flat Vs. L Shape Installation For FLARE Front Fireplace





## Heat Release and Air Intakes

## The following sizes MUST be maintained for the upper heat release:

For fireplaces **160**" & **200**" – open vent area must be at least **400 square inches.** 

For fireplaces **120"** & **140"** – open vent area must be at least **280 square inches**.

#### The following sizes MUST be maintained for the lower air intake:

For fireplaces **160**" & **200**" – open vent area must be at least **200 square inches.** 

For fireplaces **120**" & **140**" - open vent area must b