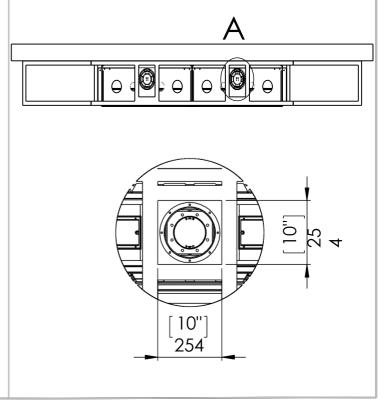

## Heat Release and Air Intakes

## The following sizes MUST be maintained for the upper heat release:

For fireplaces **160**" & **200**" – open vent area must be at least **400 square inches.** 

For fireplaces **120"** & **140"** – open vent area must be at least **280 square inches**.

#### The following sizes MUST be maintained for the lower air intake:

For fireplaces **160**" & **200**" – open vent area must be at least **200 square inches.** 

For fireplaces **120**" & **140**" - open vent area must be at least **140 square inches**.

NOTE: Openings above for Heat Release and Air Intake are measured for open air space. BE SURE TO CALCULATE FOR RESTRICTIONS IN GRATING.

NOTE: For cooler operating wall temperature and Double Glass Safety Barrier, it is recommended to exceed the minimum requirements above.