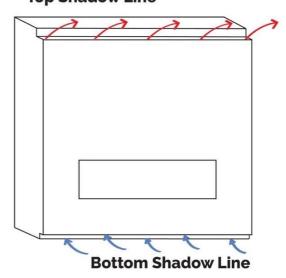

sizes MUST be maintained for the upper heat release:

For fireplaces **160**" & **200**" – open vent area must be at least **400 square inches.** 

For fireplaces **120"** & **140"** – open vent area must be at least **280 square inches**.

#### The following sizes MUST be maintained for the lower air intake:

For fireplaces **160**" & **200**" – open vent area must be at least **200 square inches.** 

For fireplaces **120**" & **140**" - open vent area must be at least **140 square inches**.

NOTE: Openings above for Heat Release and Air Intake are measured for open air space. BE SURE TO CALCULATE FOR RESTRICTIONS IN GRATING.

NOTE: For cooler operating wall temperature and Double Glass Safety Barrier, it is recommended to exceed the minimum requirements above.

### **Top Shadow Line**





# Metal Framing Dimensions



NOTE: Dimension 'Y' uses fireplace at default lowest height with glass viewing window beginning 8 ¼" above the floor. Any higher viewing windows must have a platform created to raise fireplace off the floor and Increase the value of 'Y' to accommodate any increase.

|     |      | v         | Y              | Z                 |                               |  |
|-----|------|-----------|----------------|-------------------|-------------------------------|--|
|     |      | X         |                | Flat Installation | Recess Installation ( 4" Max) |  |
| 120 | Inch | 115 2/16  | 39 7/16        | 19 9/16           | 23 9/16                       |  |
|     | mm   | 2890      | 1002           | 497               | 598                           |  |
| 14