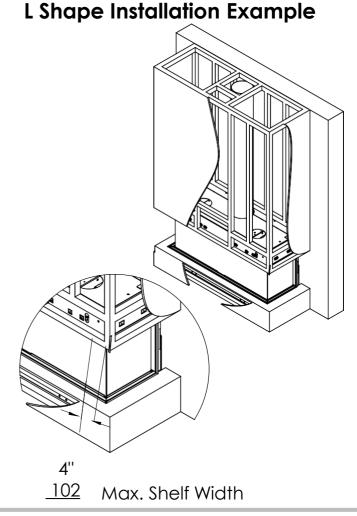

Double Corner Metal Framing High Glass

# Fireplace Dimensions



| Model   | 120       | 140       | 160       | 200       |
|---------|-----------|-----------|-----------|-----------|
| A-Inch  | 114 15/16 | 134 10/16 | 159 13/16 | 193 11/16 |
| B- Inch | 115 2/16  | 134 13/16 | 160       | 193 14/16 |
| C-Inch  | 38 15/16  | 38 15/16  | 38 15/16  | 38 15/16  |
| D-Inch  | 17 9/16   | 17 9/16   | 17 9/16   | 17 9/16   |
| E- Inch | 5x8       | 5x8       | 5x8       | 5x8       |



# **Appliance Location**



## Chimney Installation

### **Horizontal Termination**

For 5 x 8 vent size create 10" x 12" vent termination opening



### **Vertical Termination**

For 5 x 8 vent size, create 10" x 10" vent termination openings





# Flat Vs. L Shape Installation For FLARE Front Fireplace





## Heat Release and Air Intakes

## The following sizes MUST be maintained for the upper heat release:

For fireplaces **160**" & **200**" – open vent area must be at least **400 square inches.** 

For fireplaces **120"** & **140"** – open vent area must be at least **280 square inches**.

#### The following sizes MUST be maintained for the lower air intake:

For fireplaces **160**" & **200**" – open vent area must be at least **200 square inches.** 

For fireplaces **120**" & **140**" - open vent area must be at least **140 square inches**.

NOTE: Openings above for Heat Release and Air Intake are measured for open air space. BE SURE TO CALCULATE FOR RESTRICTIONS IN GRATING.

NOTE: For cooler operating wall temperature and Double Glass Safety Barrier, it is recommended to exceed the min