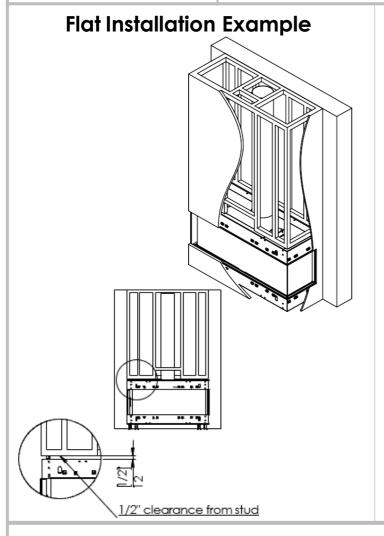

ng Double Corner Metal Framing High Glass

# Fireplace Dimensions



| Model   | 120       | 140       | 160       | 200       |
|---------|-----------|-----------|-----------|-----------|
| A-Inch  | 114 15/16 | 134 10/16 | 159 13/16 | 193 11/16 |
| B- Inch | 115 2/16  | 134 13/16 | 160       | 193 14/16 |
| C-Inch  | 38 15/16  | 38 15/16  | 38 15/16  | 38 15/16  |
| D-Inch  | 17 9/16   | 17 9/16   | 17 9/16   | 17 9/16   |
| E- Inch | 5x8       | 5x8       | 5x8       | 5x8       |



# **Appliance Location**



## Chimney Installation

### **Horizontal Termination**

For 5 x 8 vent size create 10" x 12" vent termination opening



### **Vertical Termination**

For 5 x 8 vent size, create 10" x 10" vent termination openings





# Flat Vs. L Shape Installation For FLARE Front Fireplace





## Heat Release and Air Intakes

## The following sizes MUST be maintained for the upper heat release:

For fireplaces **160**" & **200**" – open vent area must be at least **400 square inches.** 

For fireplaces **120"** & **140"** – open vent area must be at least **280 square inches**.

#### The following sizes MUST be maintained for the lower air intake:

For fireplaces **160**" & **200**" – open vent area must be at least **200 square inches.** 

For fireplaces **120**" & **140**" - open vent area must be at least **140 square inches**.

NOTE: Openings above for Heat Release and Air Intake are measured for open air space. BE SURE TO CALCULATE FOR RESTRICTIONS IN GRATING.

NOTE: For cooler operating wall temperature and Double Glass Safety Barrier, it is recommended to exceed the m