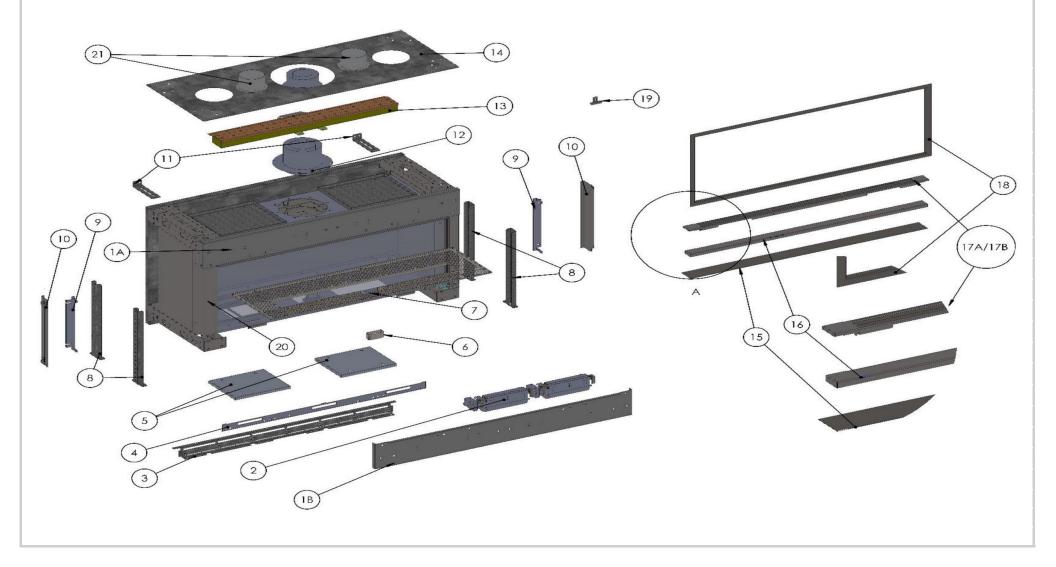

## SEE THROUGH - PARTS LIST

| ITEM | PART NUMBER                   | DESCRIPTION                                                                         |
|------|-------------------------------|-------------------------------------------------------------------------------------|
| 1A   | TXXX-05-11                    | Upper Front Frame                                                                   |
| 1B   | TXXX-05-11-(DG/SS/BK)         | Lower Front Frame (XXX is fireplace size, and DG/SS/BK is fireplace safety barrier) |
| 2    | Fan - Double Glass            | 8" Double Glass Fan                                                                 |
| 3    | TXXX-04-11                    | LED Holder with LEDs                                                                |
|      | TXXX-04-11-W                  | LED Holder without LEDs                                                             |
| 4    | RDXXX-01-11                   | Lower Horizontal Rail                                                               |
| 5    | TXXX-07                       | Pressure Cap Down                                                                   |
|      | TXXX-08                       | Pressure Cap Up In                                                                  |
|      | TXXX-09                       | Pressure Cap Up Out                                                                 |
| 6    | G-01-14                       | Pilot Cover                                                                         |
| 7    | TXXX-06                       | Burner Tray                                                                         |
| 8    | T-03                          | Telescopic Legs For See Through Fireplaces                                          |
| 9    | G-34-( <mark>R/H/E</mark> H)  | Vertical Side Rails                                                                 |
| 10   | T-16-( <mark>R/H/EH</mark> )  | Vertical Filler ( <i>R/H/EH is glass height)</i>                                    |
| 11   | G-02                          | Stabilizer Brackets                                                                 |
| 12   | 3x5 Vent Adapter              | Vent Adapter for Power Vented Fireplaces                                            |
|      | 4x6 Vent Adapter              | Vent Adapter for 30" and 45" Fireplaces                                             |
|      | 5x8 Vent Adapter              | Vent Adapter for Room Definer and 50" - 100" Fireplaces                             |
| 13   | Burner-XXX                    | 30", 45", 50", 60", 70", 80", 100"                                                  |
| 14   | TXXX-12-11                    | Summer Kit Cover                                                                    |
| 15   | T <mark>XXX</mark> -Filler 73 | Screen Removal Filler (Discontinued )                                               |
| 16   | CXXX-10-11-S                  | Horizontal Filler for Screen Fireplaces                                             |
| 17A  | CXXX-10-11                    | Horizontal Filler for Double Glass Fireplaces                                       |
| 17B  | СХХХ-10-11-ВК                 | Horizontal Filler for Blower Kit Fireplaces                                         |
| 18   | T-XXX-Trim Glass-(R/H/EH)     | Non Combustible Opening Frame (Discontinued)                                        |
| 19   | G-22                          | Reflective Back Holders                                                             |
| 20   | T-08-11-(R/H/EH)              | Left and Right Vertical Frame                                                       |
| 21   | 4" Collar                     | 4" Summer Kit Adapters                                                              |

(XXX is fireplace size, DG/SS/BK is fireplace safety barrier, and R/H/EH is glass height)