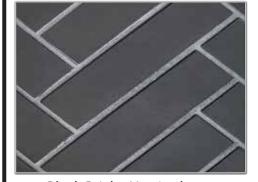

# FLARE TRADITIONAL FIREPLACE INTERIORS

Natural Brick - Herringbone

Natural Brick - Offset

Light Stone - Herringbone

Light Stone - Offset

Red Brick - Herringbone

Red Brick - Offset

Black Brick - Herringbone