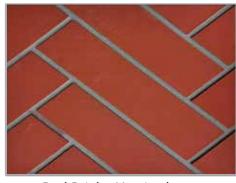

# FLARE TRADITIONAL FIREPLACE INTERIORS

Natural Brick - Herringbone

Natural Brick - Offset

Light Stone - Herringbone

Light Stone - Offset

Red Brick - Herringbone

Red Brick - Offset

Black Brick - Herringbone