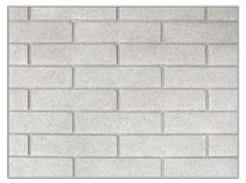

# FLARE TRADITIONAL FIREPLACE INTERIORS

Natural Brick - Herringbone

Natural Brick - Offset

Light Stone - Herringbone

Light Stone - Offset

Red Brick - Herringbone

Red Brick - Offset

Black Brick - Herringbone