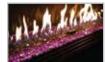

## FLARE TRADITIONAL FIREPLACE

## **OUTSTANDING FEATURES**

- Frameless, modern fireplaces, with a traditional design.
- Two sizes available, 42" x 32" and 46" x 36".
- Designed for commercial and residential use.
- Ships standard with invisible mesh safety screen.
- Optional triple glass safety barrier with no fans or moving parts.
- Nine gorgeous interior options.
- Summit and Traditional Burners available.
- RGB LED multi-colored lighting included.
- Battery backup to run during power outages.
- Includes power supply, remote, wallswitch, RGB LEDs, and one classic media option.

#### **MEDIA OPTIONS**

Birch Logs

White Pebbles

**Black Pebbles** 

Cottage White Stones

Tan Embers

**Black Embers** 