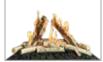

## FLARE TRADITIONAL FIREPLACE

## **OUTSTANDING FEATURES**

- Frameless, modern fireplaces, with a traditional design.
- Two sizes available, 42" x 32" and 46" x 36".
- Designed for commercial and residential use.
- Ships standard with invisible mesh safety screen.
- Optional triple glass safety barrier with no fans or moving parts.
- Nine gorgeous interior options.
- Summit and Traditional Burners available.
- RGB LED multi-colored lighting included.
- Battery backup to run during power outages.
- Includes power supply, remote, wallswitch, RGB LEDs, and one classic media option.