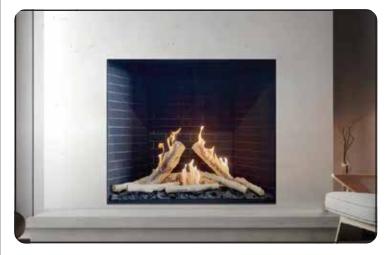

## FLARE TRADITIONAL FIREPLACE

## **OUTSTANDING FEATURES**

- Frameless, modern fireplaces, with a traditional design.
- Two sizes available, 42" x 32" and 46" x 36".
- Designed for commercial and residential use.
- Ships standard with invisible mesh safety screen.
- Optional triple glass safety barrier with no fans or moving parts.
- Nine gorgeous interior options.
- Summit and Traditional Burners available.
- RGB LED multi-colored lighting included.
- Battery backup to run during power outages.
- Includes power supply, remote, wallswitch, RGB LEDs, and one classic media option.

# FLARE TRADITIONAL FIREPLACE INTERIORS

Natural Brick - Herringbone

Natural Brick - Offset

Light Stone - Herringbone

Light Stone - Offset

Red Brick - Herringbone

Red Brick - Offset

Black Brick - Herringbone