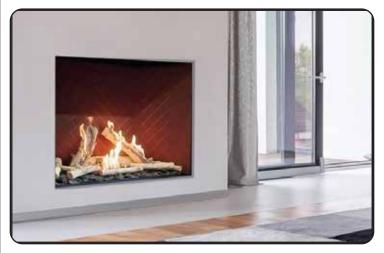

## FLARE TRADITIONAL FIREPLACE

## **OUTSTANDING FEATURES**

- Frameless, modern fireplaces, with a traditional design.
- Two sizes available, 42" x 32" and 46" x 36".
- Designed for commercial and residential use.
- Ships standard with invisible mesh safety screen.
- Optional triple glass safety barrier with no fans or moving parts.
- Nine gorgeous interior options.
- Summit and Traditional Burners available.
- RGB LED multi-colored lighting included.
- Battery backup to run during power outages.
- Includes power supply, remote, wallswitch, RGB LEDs, and one classic media option.

# FLARE TRADITIONAL FIREPLACE INTERIORS

Natural Brick - Herringbone

Natural Brick - Offset

Light Stone - Herringbone

Light Stone - Offset

Red Brick - Herringbone

Red Brick - Offset

Black Brick - Herringbone