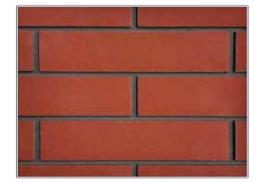

# FLARE TRADITIONAL FIREPLACE INTERIORS

Natural Brick - Herringbone

Natural Brick - Offset

Light Stone - Herringbone

Light Stone - Offset

Red Brick - Herringbone

Red Brick - Offset

Black Brick - Herringbone

Black Brick - Offset

**Black Reflective Glass**