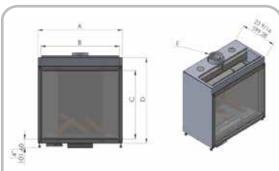

### **MODEL SIZE**

| Model       | A       | В         | C        | D        | E   |
|-------------|---------|-----------|----------|----------|-----|
| Flare-TR-42 | 42 1/4" | 38 11/16" | 32 1/16" | 41 3/8"  | 5x8 |
| Flare-TR-46 | 46"     | 42 7/16"  | 36"      | 45 5/16" | 5x8 |

- A Full Width
- B Viewing Window Width
- C Viewing Window Height
- D Unit Height, Minus Telescopic Legs
- E Vent Pipe Size