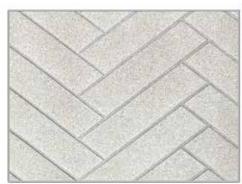

# FLARE TRADITIONAL FIREPLACE INTERIORS

Natural Brick - Herringbone

Natural Brick - Offset

Light Stone - Herringbone

Light Stone - Offset

Red Brick - Herringbone

Red Brick - Offset

Black Brick - Herringbone