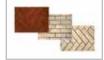

# FLARE TRADITIONAL FIREPLACE INTERIORS

Natural Brick - Herringbone

Natural Brick - Offset

Light Stone - Herringbone

Light Stone - Offset

Red Brick - Herringbone

Red Brick - Offset

Black Brick - Herringbone

Black Brick - Offset

**Black Reflective Glass**