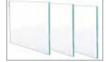

## **OUTSTANDING FEATURES**

- Frameless, modern fireplaces, with a traditional design.
- Two sizes available, 42" x 32" and 46" x 36".
- Designed for commercial and residential use.
- Ships standard with invisible mesh safety screen.
- Optional triple glass safety barrier with no fans or moving parts.
- Nine gorgeous interior options.
- Summit and Traditional Burners available.
- RGB LED multi-colored lighting included.
- Battery backup to run during power outages.
- Includes power supply, remote, wallswitch, RGB LEDs, and one classic media option.

#### **FEATURES**

Summit Burner

Triple Glass

Multicolor LEDS

Interiors

Summer Kit

**Battery Backup** 

Remote & Wallswitch