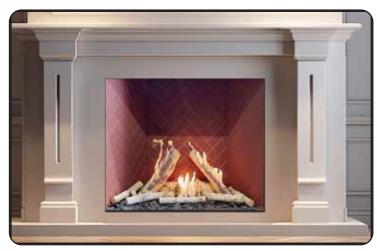

## FLARE TRADITIONAL FIREPLACE

## **OUTSTANDING FEATURES**

- Frameless, modern fireplaces, with a traditional design.
- Two sizes available, 42" x 32" and 46" x 36".
- Designed for commercial and residential use.
- Ships standard with invisible mesh safety screen.
- Optional triple glass safety barrier with no fans or moving parts.
- Nine gorgeous interior options.
- Summit and Traditional Burners available.
- RGB LED multi-colored lighting included.
- Battery backup to run during power outages.
- Includes power supply, remote, wallswitch, RGB LEDs, and one classic media option.

# FLARE TRADITIONAL FIREPLACE INTERIORS

Natural Brick - Herringbone

Natural Brick - Offset

Light Stone - Herringbone

Light Stone - Offset

Red Brick - Herringbone

Red Brick - Offset

Black Brick - Herringbone