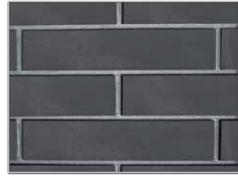

# FLARE TRADITIONAL FIREPLACE INTERIORS

Natural Brick - Herringbone

Natural Brick - Offset

Light Stone - Herringbone

Light Stone - Offset

Red Brick - Herringbone

Red Brick - Offset

Black Brick - Herringbone

Black Brick - Offset

**Black Reflective Glass**